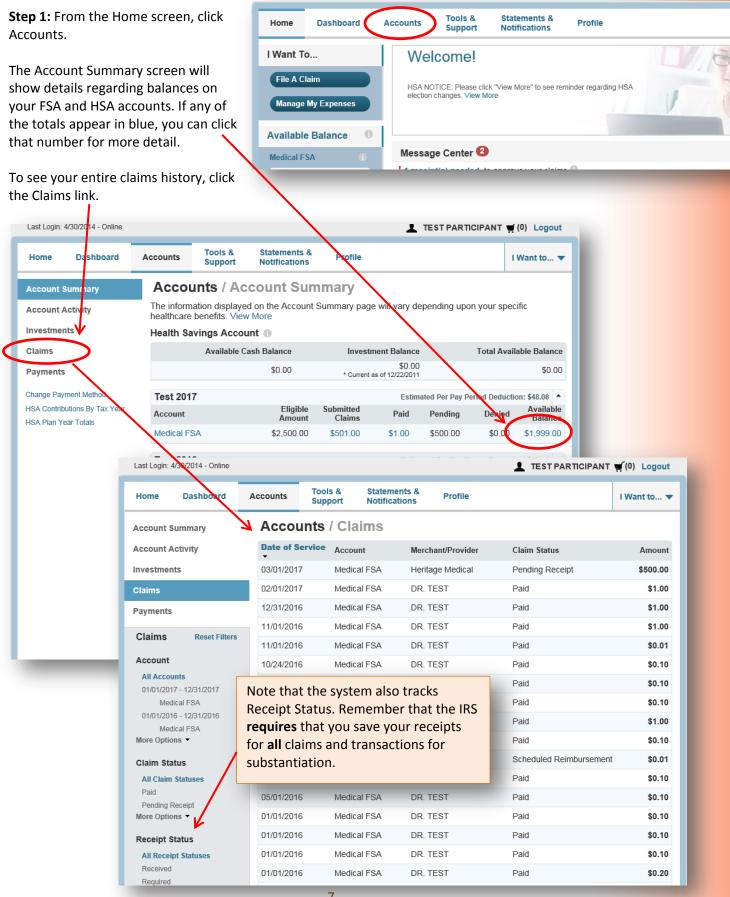

HealthSCOPE Healthy People Healthy Business Step 4: Enter your Username and ealthy Futures password, and then click Sign In. Thursday, March 02, 2017 #VYQ2FN If you don't have a username and Site Sign In password, click "New Member Usernam username Registration." Then follow the Password: New Member Registra prompts to set up your account. Forgot Username or Pas ord? Attention If you have 3 unsuccessful login attempts in a row, your account will be Welcome disabled. Welcome to Self Service! We're glad that you've chosen to Get Connected! At HealthSCOPE Benefits products to help our employers and members better understand and manage their healthcare covers This site is best viewed with Microsoft Internet Explorer 7.0 and above, Mozilla access your healthcare coverage information - all in one place, 24 hours a day. Thank you for choo HealthSCOPE **Healthy People Healthy Business** ENEELTS **Healthy Futures** This is what we refer to as Stay healthy by participating in the Resources following wellness activities a "Landing Page." Your Flu Season is Around the Corner Below are helpful resources for Landing Page will look Routine Well Care for Adults Everyone 6 months and older should get an annual flu vaccine. It takes about two weeks after you Routine Well Care for Children vaccination for your body to develop full protection against the flu. Get vaccinated to protect similar (but not exactly) to Flu Shot yourself and your loved ones! Claims and Eligibility Mammogram this. Colonoscopy Shorter days and cooler evenings. It is fall-and often the time that we start seeing people get sick 📦 Order ID Card with flu. By getting a flu vaccine for yourself and your entire family every season, you can help prevent flu-related illness, missed school and work and even more serious flu-related illness. Step 5: At this page, click Influenza (flu) is a contagious respiratory disease that infects the nose, throat, and lungs and ca the link associated with FSA Portal lead to serious complications, hospitalization, or even death. Pneumonia and bronchitis are examples of serious flu-related complications. The flu also can cause certain health conditions, like Flexible Spending HRA Porta diabetes, asthma, and heart and lung disease, to become worse. Even healthy people can become sick with the flu and experience serious complications. But even if you are one of the lucky ones Accounts. i Caremark Note: Use Resources on the right to view who bounces back quickly from a bout with the flu, people around you might not be so lucky. Getting a flu vaccine is the single best way to protect yourself and your family from this serious and manage your information. These Resources will open in a secondary tab or disease. Everyone needs a flu vaccine - every flu season. Flu viruses are constantly changing, and different flu viruses can circulate and cause illness each season. Flu vaccines are made each igna PPO window when selected year to protect against the flu viruses that research indicates will be most common. Also, immunity Documents and Form form vaccination declines after a year. This is why Health Your Welcome Page will display, similar to what is ENEFIT Last Login: 4/30/2014 - Online shown here. From this screen Statements & Notifications vou can: Tools & Home Dashboard Accounts Profile Support • File an FSA claim I Want To... Welcome! Check your account File A Claim HSA NOTICE: Please click "View More" to see reminder regarding HSA election changes. View More balances Manage My Expense • Check claim history

- Update your profile
- Get plan descriptions and other documentation
- Retrieve downloadable forms
- Submit a customer service inquiry
- Available Balance 0 Message Center 1 Medical ESA \$2,499.00 Download Mobile App **Recent Transactions** Submitted Status Date -Expense Merchant/Provide nount 2/1/2017 Medical DR TEST \$1.00 0 12/31/2016 Medical DR. TEST \$1.00 0 11/1/2016 DR. TEST \$1.00 6 Medical View More

## How to file a claim online

| ible Spending Accou<br>IthSCOPE Benefits w            |            |                                  |                               | op down i           |                            |                |                |                      |
|-------------------------------------------------------|------------|----------------------------------|-------------------------------|---------------------|----------------------------|----------------|----------------|----------------------|
| Accounts tab.                                         |            |                                  | Step                          | <b>3:</b> Then c    | lick File                  | A Claim.       |                | $\mathbf{N}$         |
|                                                       |            |                                  |                               |                     |                            |                |                |                      |
| Last Login: 4/30/2014 - Online                        |            |                                  |                               |                     | 1                          | TESTPART       | CIPANT 🛒       | (0) Logout           |
| Home Dashboald                                        | Accounts   | Tools &<br>Support               | Statements &<br>Notifications | Profile             |                            |                | •              | Want to 🔺            |
| Account Summary                                       | Accou      | ints / Ac                        | count Sun                     | nmary               |                            | V              | ile A Claim    |                      |
| Account Activity                                      |            | ation displaye<br>benefits. Viev | d on the Account<br>More      | Summary page        | e will vary de             | ependin        | /anage My E    | xpenses              |
| Investments                                           | Health Sa  | vings Accou                      | int 🕕                         |                     |                            |                |                |                      |
| Claims                                                |            | Available C                      | ash Balance                   | Investr             | nent Balance               |                | Total Avail    | able Balance         |
| Payments                                              |            |                                  | \$0.00                        | * Current a         | \$0.00<br>as of 12/22/2011 |                |                | \$0.00               |
| Change Payment Method                                 | Test 2017  | 7                                |                               |                     | Estim                      | ated Per Pay P | eriod Deductio | on: \$48.08 🔺        |
| HSA Contributions By Tax Year<br>HSA Plan Year Totals | Account    |                                  | Eligible<br>Amount            | Submitted<br>Claims | Paid                       | Pending        | Denied         | Available<br>Balance |
|                                                       | Medical FS | A                                | \$2,500.00                    | \$1.00              | \$1.00                     | \$0.00         | \$0.00         | \$2,499.00           |
|                                                       | Test 2016  | 6                                |                               |                     | Estim                      | ated Per Pay P | eriod Deductio | on: \$47.17 🔻        |
|                                                       | Test 2018  | 5                                |                               |                     | Estim                      | ated Per Pay P | eriod Deductio | on: \$48.08 🔻        |
|                                                       |            |                                  |                               |                     |                            |                |                |                      |
|                                                       |            |                                  |                               |                     |                            |                |                |                      |