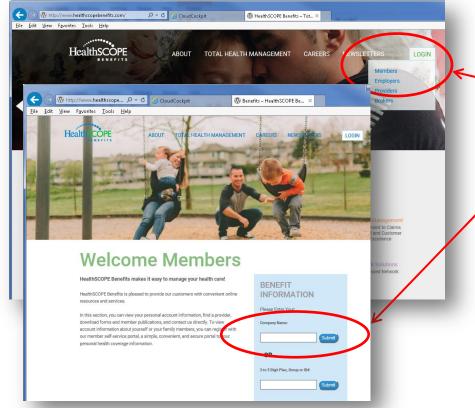

### **Accessing your Flexible Spending Account online**

**Step 1:** Log on to www.healthscopebenefits.com.

 Step 2: Hover your mouse over the Login button to drop down the menu. Then click Members.

**Step 3:** At the Welcome Members screen, enter your Company's name and click Submit.

HealthSCOPE Healthy People Healthy Business Step 4: Enter your Username and ealthy Futures password, and then click Sign In. Thursday, March 02, 2017 #VYQ2FN If you don't have a username and Site Sign In password, click "New Member Usernam username Registration." Then follow the Password: New Member Registra prompts to set up your account. Forgot Username or Pas ord? Attention If you have 3 unsuccessful login attempts in a row, your account will be Welcome disabled. Welcome to Self Service! We're glad that you've chosen to Get Connected! At HealthSCOPE Benefits products to help our employers and members better understand and manage their healthcare covers This site is best viewed with Microsoft Internet Explorer 7.0 and above, Mozilla access your healthcare coverage information - all in one place, 24 hours a day. Thank you for choo HealthSCOPE **Healthy People Healthy Business** ENEELTS **Healthy Futures** This is what we refer to as Stay healthy by participating in the Resources following wellness activities a "Landing Page." Your Flu Season is Around the Corner Below are helpful resources for Landing Page will look Routine Well Care for Adults Everyone 6 months and older should get an annual flu vaccine. It takes about two weeks after you Routine Well Care for Children vaccination for your body to develop full protection against the flu. Get vaccinated to protect similar (but not exactly) to Flu Shot yourself and your loved ones! Claims and Eligibility Mammogram this. Colonoscopy Shorter days and cooler evenings. It is fall-and often the time that we start seeing people get sick 📦 Order ID Card with flu. By getting a flu vaccine for yourself and your entire family every season, you can help prevent flu-related illness, missed school and work and even more serious flu-related illness. Step 5: At this page, click Influenza (flu) is a contagious respiratory disease that infects the nose, throat, and lungs and ca the link associated with FSA Portal lead to serious complications, hospitalization, or even death. Pneumonia and bronchitis are examples of serious flu-related complications. The flu also can cause certain health conditions, like Flexible Spending HRA Porta diabetes, asthma, and heart and lung disease, to become worse. Even healthy people can become sick with the flu and experience serious complications. But even if you are one of the lucky ones Accounts. i Caremark Note: Use Resources on the right to view who bounces back quickly from a bout with the flu, people around you might not be so lucky. Getting a flu vaccine is the single best way to protect yourself and your family from this serious and manage your information. These Resources will open in a secondary tab or disease. Everyone needs a flu vaccine - every flu season. Flu viruses are constantly changing, and different flu viruses can circulate and cause illness each season. Flu vaccines are made each igna PPO window when selected year to protect against the flu viruses that research indicates will be most common. Also, immunity Documents and Form form vaccination declines after a year. This is why Health Your Welcome Page will display, similar to what is ENEFIT Last Login: 4/30/2014 - Online shown here. From this screen Statements & Notifications vou can: Tools & Home Dashboard Accounts Profile Support • File an FSA claim I Want To... Welcome! Check your account File A Claim HSA NOTICE: Please click "View More" to see reminder regarding HSA election changes. View More balances Manage My Expense • Check claim history