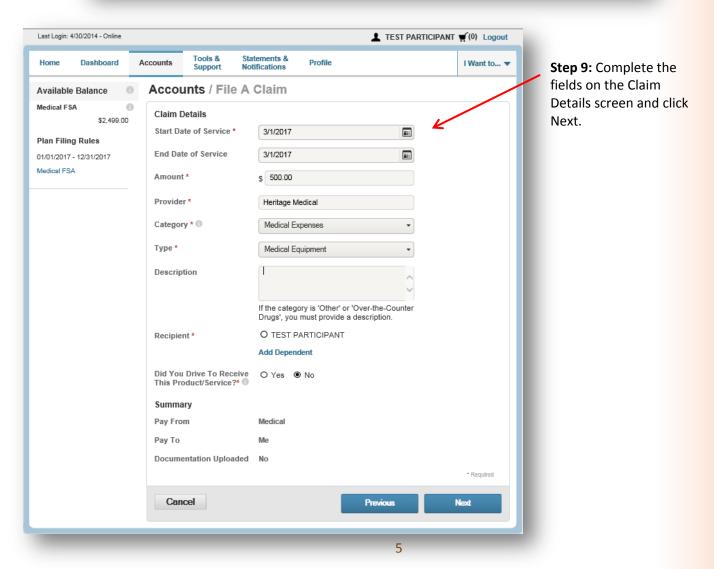

creating a reimbursement. Select the

"Pay To."

| Last Login: 4/30/2014 - Online                                                               | -                                              | / <b>1</b> T                                                                                                 | EST PARTICIPANT |
|----------------------------------------------------------------------------------------------|------------------------------------------------|--------------------------------------------------------------------------------------------------------------|-----------------|
| Home Dashboard A                                                                             | Accounts / File A CI                           | ations Profile                                                                                               | I Want to 💌     |
| Medical FSA (0)<br>\$2,499.00<br>Plan Filing Rules<br>01/01/2017 - 12/31/2017<br>Medical FSA | Account you wish to use and star<br>Pay From * | easy way to file claims. Just click the<br>rt filing!<br>Medical<br>Me<br>I be requesting a Claim Reimbursem |                 |
|                                                                                              | Cancel                                         |                                                                                                              | Next            |

4

HealthSCOPE 1-877-385-8775 4 BENEFITS www.healthscopebenefits.com

**Step 7:** If you have documentation, such as receipts, that you can attach to the claim, click Upload Valid Documentation. You will be prompted to browse to the location on your computer and upload the document(s). Valid file types are JPG, GIF, PNG, or PDF and cannot exceed 2 Megabytes.

**Step 8:** When finished with this screen, click Next.

| cument(s). Valid file<br>d cannot exceed 2 N | ••                               | F, PNG, OF PDF                        |          |                  |
|----------------------------------------------|----------------------------------|---------------------------------------|----------|------------------|
| Last Login: 4/30/2014 - Online               |                                  |                                       |          | PANT 🛒 (0) Logou |
| Home Dashboard                               | Accounts Tools &<br>Support      | Statements & Profile<br>Notifications |          | I Want to        |
| Available Balance                            | Accounts / File                  | A Claim                               |          |                  |
| Medical FSA ()<br>\$2,499.00                 | Receipt / Document<br>Receipt(s) | ation<br>Upload Valid Documentation   |          |                  |
| Plan Filing Rules                            | Summary                          |                                       |          |                  |
| Medical FSA                                  | Pay From                         | Medical                               |          |                  |
|                                              | Pay To                           | Me                                    |          | * Required       |
|                                              | Cancel                           | F                                     | Previous | Next             |
|                                              |                                  |                                       |          |                  |